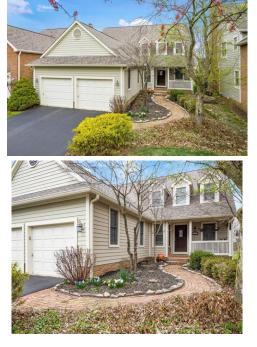

## 9136 Moors PI N, Dublin, OH 43017

- » Beds: 3 | Baths: 3 Full, 1 Half
- » MLS #: 225010640
- » Single Family | 2,786 ft<sup>2</sup> | Lot: 6,970 ft<sup>2</sup>
- » More Info: 9136MoorsPIN.IsForSale.com

Mike Whiteman Andy Whiteman (614) 406-5600 (Mike / Text or Call) (614) 425-4500 (Andy / Text or Call) mike@mikewhiteman.com https://www.whitemangroup.com RE/MAX

Welcome to this spacious 2-story home in The Moors of Muirfield Village. Located on a quiet street, backing to The Country Club's 6th fairway it features 3 bedrooms, 3 baths, 1st floor home office & primary suite, 1st floor laundry, 2-story great room w/gas fireplace, kitchen includes pantry, abundance of cabinet/cupboard space, granite countertops, tile backsplash, stainless steel appliances, breakfast bar. Upstairs has 2 bedrooms, each with attached baths, flex room. Full basement with higher ceilings. Outdoor living features screened porch, deck, balcony & back yard. Other notables- HVAC 2020, Water Heater 2022, Roof/6" Gutters w/leaf guards 2022. Deer Run Elementary, Grizzell Middle and Jerome High Schools. Enjoy all Muirfield Village has to offer living in The Moors.