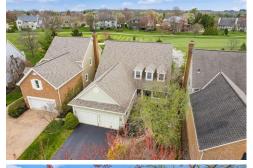

## 9136 Moors PI N, Dublin, OH 43017

- » Beds: 3 | Baths: 3 Full, 1 Half
- » MLS #: 225010640
- » Single Family | 2,786 ft<sup>2</sup> | Lot: 6,970 ft<sup>2</sup>
- » More Info: 9136MoorsPIN.IsForSale.com

Mike Whiteman Andy Whiteman (614) 406-5600 (Mike / Text or Call) (614) 425-4500 (Andy / Text or Call) mike@mikewhiteman.com https://www.whitemangroup.com RE/MAX

Welcome to this spacious 2-story home in The Moors of Muirfield Village. Located on a quiet street, backing to The Country Club's 6th fairway it features 3 bedrooms, 3 baths, 1st floor home office & primary suite, 1st floor laundry, 2-story great room w/gas fireplace, kitchen includes pantry, abundance of cabinet/cupboard space, granite countertops, tile backsplash, stainless steel appliances, breakfast bar. Upstairs has 2 bedrooms, each with attached baths, flex room. Full basement with higher ceilings. Outdoor living features screened porch, deck, balcony & back yard. Other notables- HVAC 2020, Water Heater 2022, Roof/6" Gutters w/leaf guards 2022. Deer Run Elementary, Grizzell Middle and Jerome High Schools. Enjoy all Muirfield Village has to offer living in The Moors.