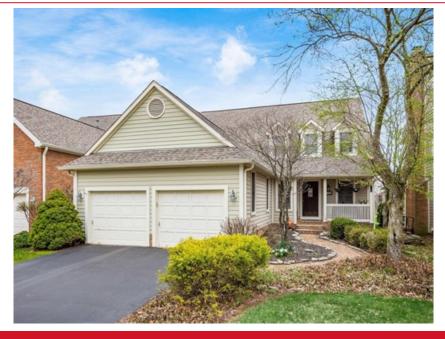

## 9136 Moors PI N, Dublin, OH 43017

- » Beds: 3 | Baths: 3 Full, 1 Half
- » MLS #: 225010640
- » Single Family | 2,786 ft<sup>2</sup> | Lot: 6,970 ft<sup>2</sup>
- » More Info: 9136MoorsPIN.IsForSale.com

Mike Whiteman Andy Whiteman (614) 406-5600 (Mike / Text or Call) (614) 425-4500 (Andy / Text or Call) mike@mikewhiteman.com https://www.whitemangroup.com RE/MAX

Welcome to this spacious 2-story home in The Moors of Muirfield Village. Located on a quiet street, backing to The Country Club's 6th fairway it features 3 bedrooms, 3 baths, 1st floor home office & primary suite, 1st floor laundry, 2-story great room w/gas fireplace, kitchen includes pantry, abundance of cabinet/cupboard space, granite countertops, tile backsplash, stainless steel appliances, breakfast bar. Upstairs has 2 bedrooms, each with attached baths, flex room. Full basement with higher ceilings. Outdoor living features screened porch, deck, balcony & back yard. Other notables- HVAC 2020, Water Heater 2022, Roof/6" Gutters w/leaf guards 2022. Deer Run Elementary, Grizzell Middle and Jerome High Schools. Enjoy all Muirfield Village has to offer living in The Moors.